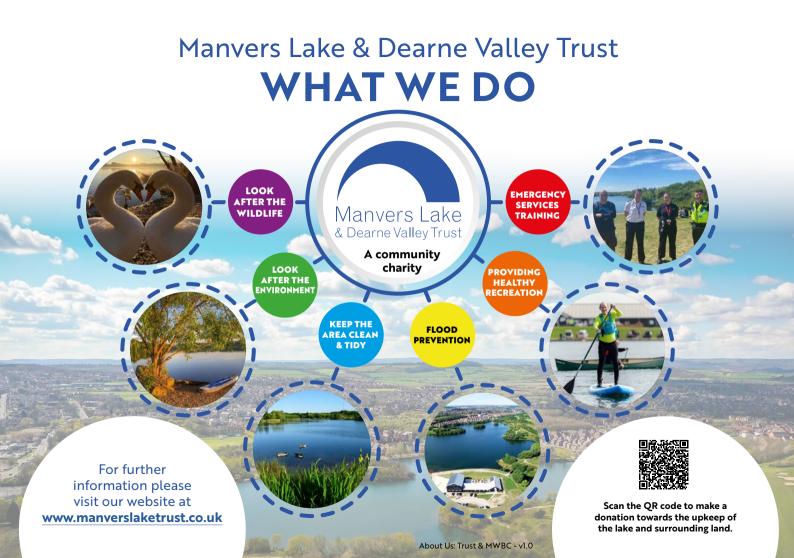

## A THRIVING MULTI-SPORT CLUB FOR THE LOCAL COMMUNITY

We are a friendly, family orientated club offering a wide range of activities, there really is something for everyone. An annual membership fee (either individual or family) allows you access to all areas of the club. Once joined you will need to book onto a session every time you wish to participate. Paddlesport and Open Water Swimming requests you take an induction or be signed off for your safety.

New members are always welcome - whatever their level of expertise or experience.

Why not join us now? It's really simple and can all be done on our website. WE ARE ONE OF THE LARGEST MULTI-SPORT CLUBS IN THE COUNTRY!